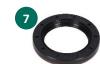

| No. | Description                  | Mounting<br>Position | Part               | Dimensions (mm)       |
|-----|------------------------------|----------------------|--------------------|-----------------------|
| 1   | Main bearing input shaft     | Engine side          | Ball bearing       | 32.00 x 87.00 x 21.00 |
| 2   | Support bearing output shaft | Engine side          | Roller bearing     | 23.00 x 38.00 x 19.80 |
| 3   | Main bearing output shaft    | Gearbox side         | Ball bearing       | 32.00 x 87.00 x 21.00 |
| 4   | Main bearing countershaft    | Engine side          | Ball bearing       | 32.00 x 72.00 x 19.00 |
| 5   | Main bearing countershaft    | Gearbox side         | Roller bearing     | 35.00 x 53.50 x 19.50 |
| 6   | Seal ring input shaft        | Engine side          | Shaft sealing ring |                       |
| 7   | Seal ring output shaft       | Gearbox side         | Shaft sealing ring |                       |
| 8   | Seal ring selector shaft     |                      | Shaft sealing ring |                       |
| 9   | Seal clutch housing          |                      | End cap            |                       |