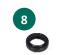

| No. | Description                  | Mounting<br>Position | Part               | Dimensions (mm)       |
|-----|------------------------------|----------------------|--------------------|-----------------------|
| 1   | Main bearing input shaft     | Engine side          | Ball bearing       | 32.00 x 87.00 x 21.00 |
| 2   | Support bearing output shaft | Engine side          | Roller bearing     | 23.00 x 38.00 x 19.80 |
| 3   | Main bearing output shaft    | Gearbox side         | Ball bearing       | 32.00 x 87.00 x 21.00 |
| 4   | Main bearing countershaft    | Engine side          | Ball bearing       | 32.00 x 72.00 x 19.00 |
| 5   | Main bearing countershaft    | Gearbox side         | Roller bearing     | 35.00 x 53.50 x 19.50 |
| 6   | Seal ring input shaft        | Engine side          | Shaft sealing ring |                       |
| 7   | Seal ring output shaft       | Gearbox side         | Shaft sealing ring |                       |
| 8   | Seal ring selector shaft     |                      | Shaft sealing ring |                       |
| 9   | Seal clutch housing          |                      | End cap            |                       |