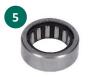

| No. | Description                  | Mounting<br>Position | Part               | Dimensions (mm)       |
|-----|------------------------------|----------------------|--------------------|-----------------------|
| 1   | Main bearing input shaft     | Engine side          | Ball bearing       | 32.00 x 87.00 x 21.00 |
| 2   | Support bearing output shaft | Engine side          | Roller bearing     | 23.00 x 38.00 x 19.80 |
| 3   | Main bearing output shaft    | Gearbox side         | Ball bearing       | 32.00 x 87.00 x 21.00 |
| 4   | Main bearing countershaft    | Engine side          | Ball bearing       | 32.00 x 72.00 x 19.00 |
| 5   | Main bearing countershaft    | Gearbox side         | Roller bearing     | 35.00 x 53.50 x 19.50 |
| 6   | Seal ring input shaft        | Engine side          | Shaft sealing ring |                       |
| 7   | Seal ring output shaft       | Gearbox side         | Shaft sealing ring |                       |
| 8   | Seal ring selector shaft     |                      | Shaft sealing ring |                       |
| 9   | Seal clutch housing          |                      | End cap            |                       |