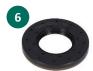

| No. | Description                  | Mounting<br>Position | Part               | Dimensions (mm)       |
|-----|------------------------------|----------------------|--------------------|-----------------------|
| 1   | Main bearing input shaft     | Engine side          | Ball bearing       | 32.00 x 87.00 x 21.00 |
| 2   | Support bearing output shaft | Engine side          | Roller bearing     | 23.00 x 38.00 x 19.80 |
| 3   | Main bearing output shaft    | Gearbox side         | Ball bearing       | 32.00 x 87.00 x 21.00 |
| 4   | Main bearing countershaft    | Engine side          | Ball bearing       | 32.00 x 72.00 x 19.00 |
| 5   | Main bearing countershaft    | Gearbox side         | Roller bearing     | 35.00 x 53.50 x 19.50 |
| 6   | Seal ring input shaft        | Engine side          | Shaft sealing ring |                       |
| 7   | Seal ring output shaft       | Gearbox side         | Shaft sealing ring |                       |
| 8   | Seal ring selector shaft     |                      | Shaft sealing ring |                       |
| 9   | Seal clutch housing          |                      | End cap            |                       |